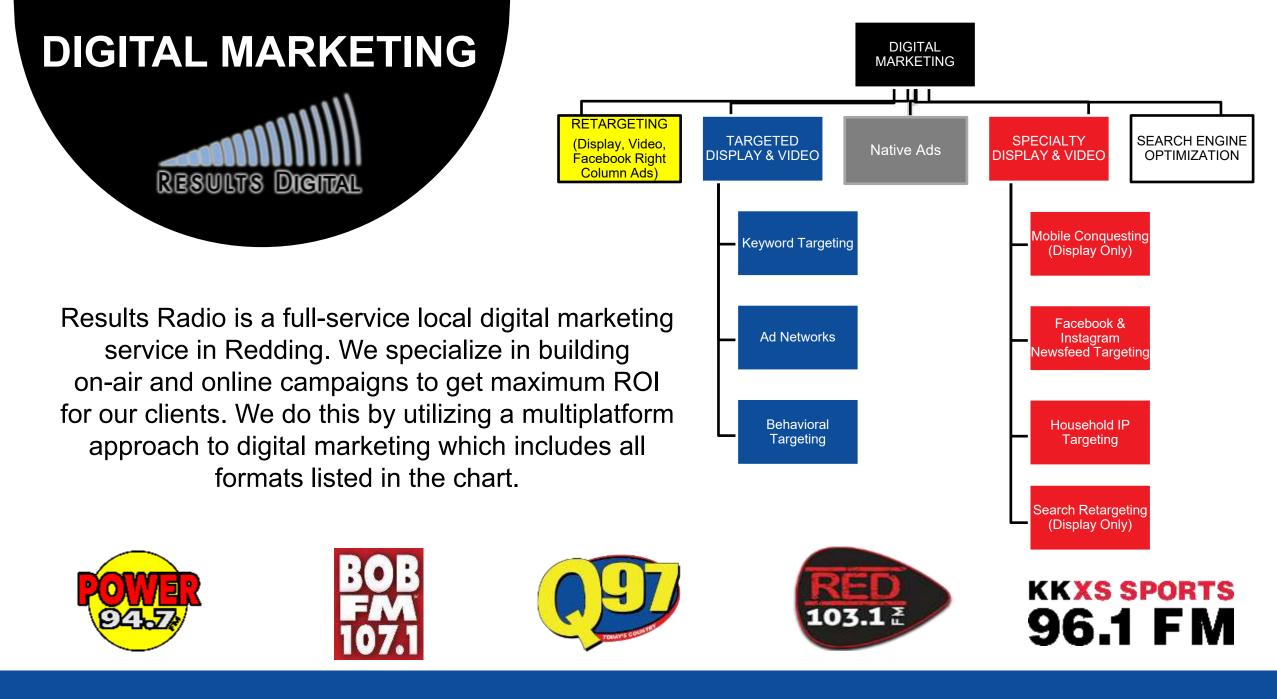

io Matters. When it comes to serving the community – Radio Matters.

#### Weekly Reach (% of Population)



- 93% of all Americans are reached by radio each week.
- Among Millennials radio dominates TV.
- 67% of time in the car is spent listening to AM/FM Radio.
- Radio increases brand awareness, drives traffic and increases sales.
- Radio is cost effective. Businesses of all sizes and in a wide range of category see results from radio campaigns, with an average return on investment of \$6 for every \$1 spent.





#### Stats & Data Credits:

Source Perception vs. Reality by Westwood One courtesy of Radio Advertising Bureau | Edison Research. "Share of Ear," Q3, Q4 2015 Q1, Q2 2016. Persons 18-34- In Car Listening. Radio Advertising Bureau, 2016 | The Nielsen Comparable Metrics Q4 2016









100% Ad Simulcast on Q97Country.com, TuneIn, Apple & Android Aps



Area Population: 250,000 Number of Cities Reached: 15+





100% Ad Simulcast on Power94Radio.com, TuneIn, Apple & Android Aps



### KHRD 103.1 FM

Area Population: 300,000 Number of Cities Reached: 10+





100% Ad Simulcast on Red1031.com, TuneIn, Apple & Android Aps



## KESR 107.1 FM

Area Population: 250,000 Number of Cities Reached: 20+





100% Ad Simulcast on Power94Radio.com, TuneIn, Apple & Android Aps

## **STATION COVERAGE**

KKXS 96.1 FM

Area Population: 150,000 Number of Cities Reached: 10+

# KKXS SPORTS 96.1 FM

Except for Play-by-Play Blackouts, 100% Ad Simulcast on XS961.com, TuneIn, Apple & Android Aps