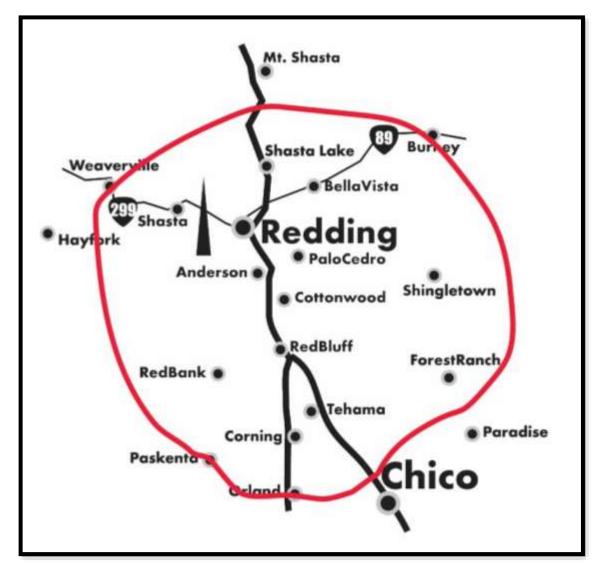

## KESR 107.1 FM

Area Population: 250,000 Number of Cities Reached: 20+

100% Ad Simulcast on Power94Radio.com, TuneIn, Apple & Android Aps

## **STATION COVERAGE**

KKXS 96.1 FM

Area Population: 150,000 Number of Cities Reached: 10+