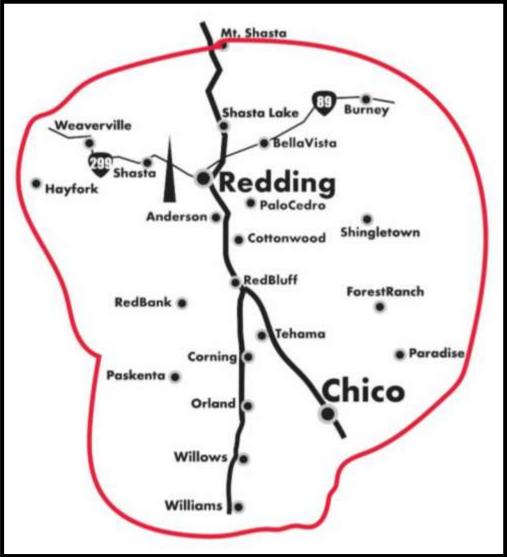

atters. When it comes to serving the community – Radio Matters.

#### Weekly Reach (% of Population)



- 93% of all Americans are reached by radio each week.
- Among Millennials radio dominates TV.
- 67% of time in the car is spent listening to AM/FM Radio.
- Radio increases brand awareness, drives traffic and increases sales.
- Radio is cost effective. Businesses of all sizes and in a wide range of category see results from radio campaigns, with an average return on investment of \$6 for every \$1 spent.





#### Stats & Data Credits:

Source Perception vs. Reality by Westwood One courtesy of Radio Advertising Bureau | Edison Research. "Share of Ear," Q3, Q4 2015 Q1, Q2 2016. Persons 18-34- In Car Listening. Radio Advertising Bureau, 2016 | The Nielsen Comparable Metrics Q4 2016









100% Ad Simulcast on Q97Country.com, TuneIn, Apple & Android Aps



Area Population: 250,000 Number of Cities Reached: 15+





100% Ad Simulcast on Power94Radio.com, TuneIn, Apple & Android Aps



### KHRD 103.1 FM

Area Population: 300,000 Number of Cities Reached: 10+





100% Ad Simulcast on Red1031.com, TuneIn, Apple & Android Aps



## KESR 107.1 FM

Area Population: 250,000 Number of Cities Reached: 20+





100% Ad Simulcast on Power94Radio.com, TuneIn, Apple & Android Aps

## **STATION COVERAGE**

KKXS 96.1 FM

Area Population: 150,000 Number of Cities Reached: 10+

# KKXS SPORTS 96.1 FM

Except for Play-by-Play Blackouts, 100% Ad Simulcast on XS961.com, TuneIn, Apple & Android Aps