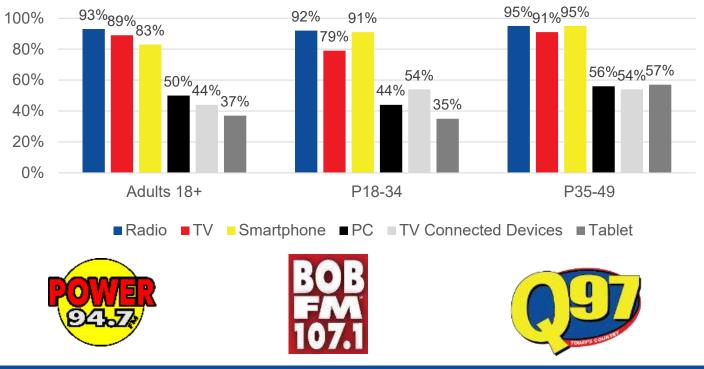

#### Weekly Reach (% of Population)

- 93% of all Americans are reached by radio each week.
- Among Millennials radio dominates TV.
- 67% of time in the car is spent listening to AM/FM Radio.
- Radio increases brand awareness, drives traffic and increases sales.
- Radio is cost effective. Businesses of all sizes and in a wide range of category see results from radio campaigns, with an average return on investment of \$6 for every \$1 spent.