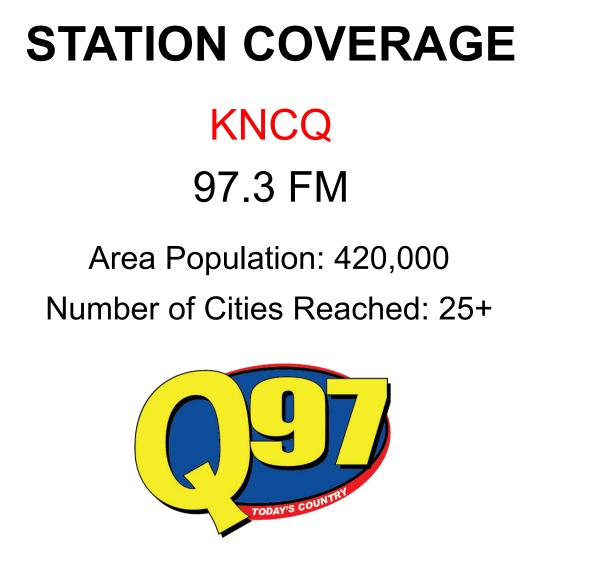

100% Ad Simulcast on Q97Country.com, TuneIn, Apple & Android Aps

Area Population: 250,000 Number of Cities Reached: 15+

100% Ad Simulcast on Power94Radio.com, TuneIn, Apple & Android Aps