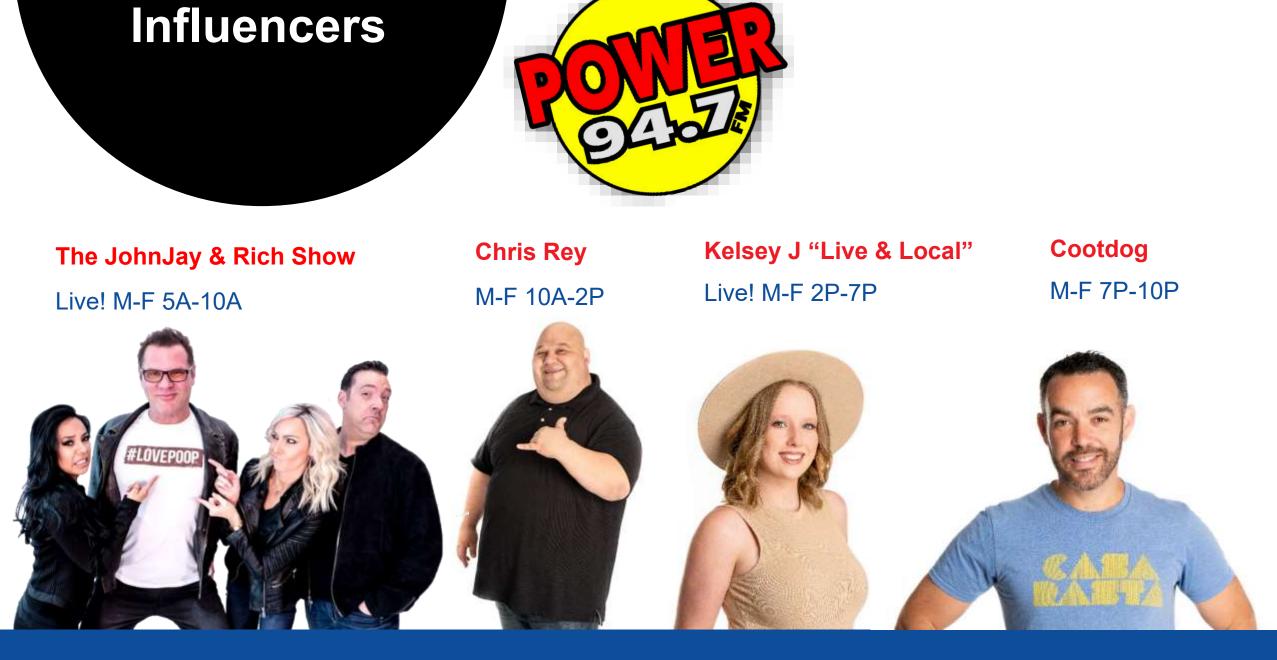

#### **FEATURES**:

Mon-Fri 12p Hit Mix from the Power Mixers Mon-Fri 5p Hit Mix from the Power Mixers Sat 6a-10a American Top 40 with Ryan Seacrest Sat 5p-9p Baka Boyz All-Star Hit Mix Sat 9p-12mid Saturday Night Hit Mix Sun 8p-12mid Slow Jams with R Dub!

Cootdog & The Power Mixers M-F 12p & 5p Sat 9p-12a