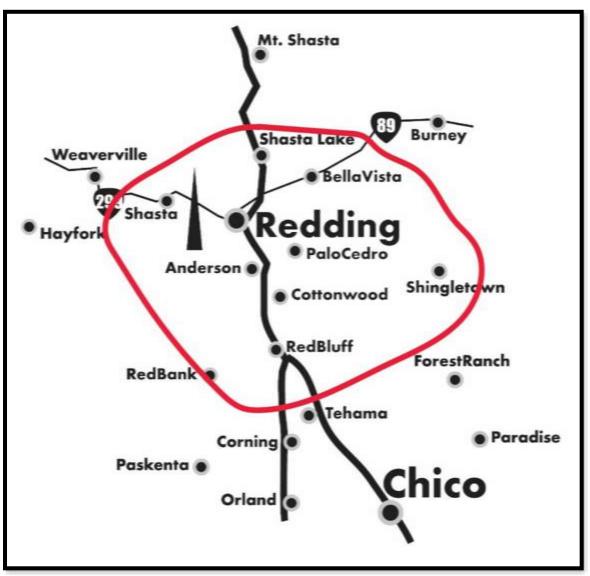

## KESR 107.1 FM

Area Population: 250,000 Number of Cities Reached: 20+

100% Ad Simulcast on Power94Radio.com, TuneIn, Apple & Android Aps

## **STATION COVERAGE**

KKXS 96.1 FM

Area Population: 150,000 Number of Cities Reached: 10+