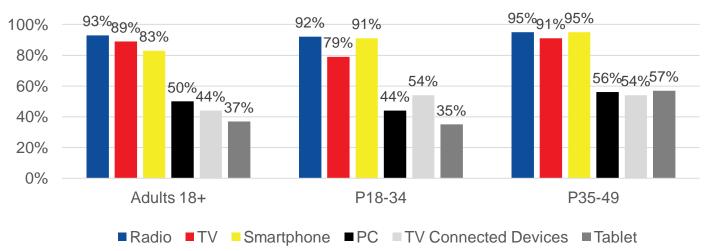

### Weekly Reach (% of Population)

- 93% of all Americans are reached by radio each week.
- Among Millennials radio dominates TV.
- 67% of time in the car is spent listening to AM/FM Radio.
- Radio increases brand awareness, drives traffic and increases sales.
- Radio is cost effective. Businesses of all sizes and in a wide range of category see results from radio campaigns, with an average return on investment of \$6 for every \$1 spent.