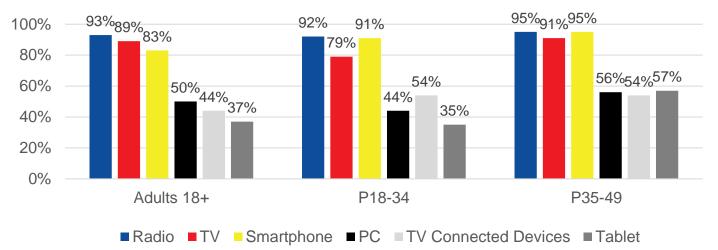

#### RADIO RULES! RADIO IS A TOP REACH MEDIUM FOR ADULTS OF ALL AGES. HIGHEST AMONG ALL MEDIA OPTIONS.

When an advertiser is looking to generate ROI – Radio Matters. When disaster strikes – Radio Matters. When it comes to serving the community – Radio Matters.

#### Weekly Reach (% of Population)

- 93% of all Americans are reached by radio each week.
- Among Millennials radio dominates TV.
- 67% of time in the car is spent listening to AM/FM Radio.
- Radio increases brand awareness, drives traffic and increases sales.
- Radio is cost effective. Businesses of all sizes and in a wide range of category see results from radio campaigns, with an average return on investment of \$6 for every \$1 spent.