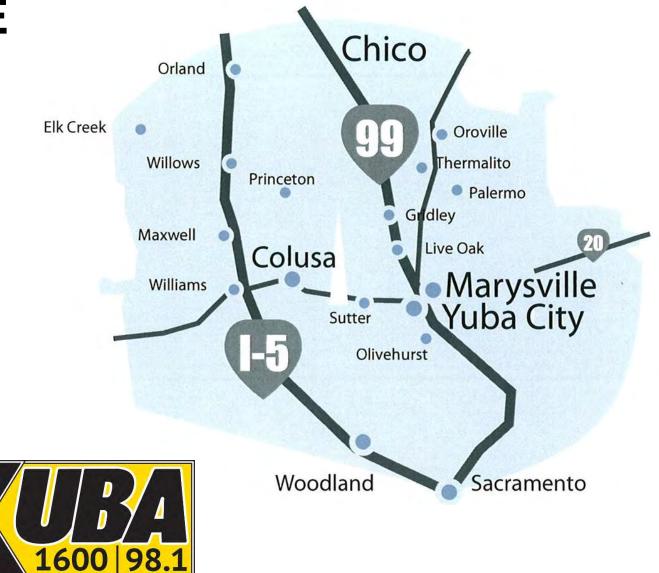

ADIO

#### RADIO RULES! RADIO IS A TOP REACH MEDIUM FOR ADULTS OF ALL AGES. HIGHEST AMONG ALL MEDIA OPTIONS.

When an advertiser is looking to generate ROI – Radio Matters. When disaster strikes – Radio Matters. When it comes to serving the community – Radio Matters.

#### Weekly Reach (% of Population)



- 93% of all Americans are reached by radio each week.
- Among Millennials radio dominates TV.
- 67% of time in the car is spent listening to AM/FM Radio.
- Radio increases brand awareness, drives traffic and increases sales.
- Radio is cost effective. Businesses of all sizes and in a wide range of category see results from radio campaigns, with an average return on investment of \$6 for every \$1 spent.

## **STATION COVERAGE**

Area Population: 377,000 Number of Cities Reached: 20+